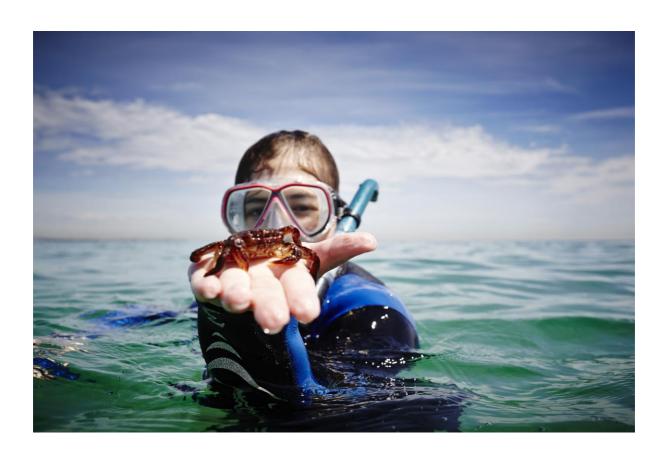

# SNORKELING/BEACH/ SURFING/POOL AREA

- OHAT
- O WATER BOTTLE
- O TOWEL
- O SUNSCREEN
- O THONGS (OPTIONAL)
- O WEAR SWIMMERS UNDER CLOTHES